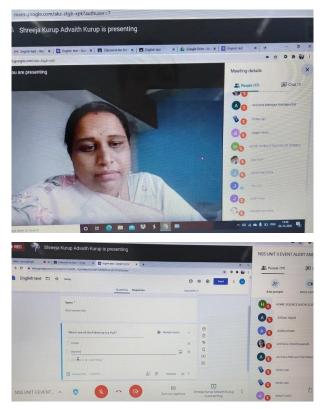

### EDU- DAAN

Edu-Daan : A lecture on online teaching methods given to staff of shrinivas public school. On 6 October 2020 a workshop on ' Assessment through Google Classroom' by Dr. Shreeja Kurup was conducted for the Teachers of Shrinivas Public School, Seminary Hills, Nagpur.

Twenty one Teachers participated in the programme. Mrs. Archana Nandapurkar, Head Mistress, Shrinivas Public School was prominently present during the event. This activity has equipped the teachers with a knowledge to conduct Examination and Evaluation of the same.