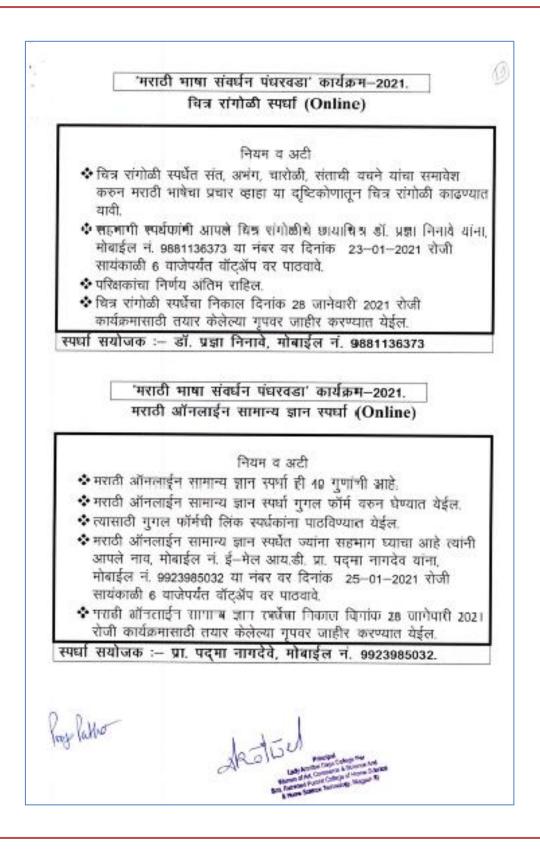

#### MARATHI BHASHA PANDHARWADA

#### Department of Marathi

**Academic Programmes** 

The Department organised online मराठी भाषा संवर्धन पंधरवडा

 from 14 to 28 January 2021. Dr. Mrunalini Bande, Former Head, Department of Marathi of the College inaugurated the workshop with her inaugural lecture titled 'मराठी आपेचे संवर्धन'.

#### **Skill Education Programme**

The पंधरवडा included several Lectures along with different Competitions like काव्य वाचन स्पर्धा, निबंध स्पर्धा, अनेकार्थी शब्दलेखन स्पर्धा, वित्ररांगोळी स्पर्धा, हस्ताक्षर स्पर्धा and मराठी ऑनलाइन सामन्यज्ञान स्पर्धा. Dr. Ratnaprabha Anjangaonkar, Former Head, Department of Marathi of the College imparted knowledge on 'कथाकथन'. Mr. Anand Kumar Patil, Faulty, PGT Department of Mass Communication, RTM Nagpur University, Nagpur, Nagpur spoke about जाहिरात लेखन आणि जाहिरातिंचा समाजवार होणारा प्रभाव. Dr. Shubha Sathe, Faculty, Department of Marathi, Junior College addressed the gathering on स्वातंत्र्यवीर सावरकरांचे आत्माचरित्र: माझी जन्मठेप. Ms. Asidhara Lanjewar discussed her thoughts on the Marathi Play नटसमाट.

|   | एल.ए.डी. ॲन्ड श्रीमती आर.पी. महाविद्यालय, शंकरनगर नागपूर. 🕗   |
|---|---------------------------------------------------------------|
|   | 'मराठी भाषा संवर्धन पंधरवडा'                                  |
|   | (14 ते 28 जानेवारी 2021)                                      |
|   | गराठी विभागातारे विद्यार्थांचे रपर्धेचे निकाल-                |
|   | निबंध स्पर्धा                                                 |
|   | प्रथम क्रमांक —विप्रशना खोबागजे (बी. कॉम प्रथम वर्ष)          |
|   | डितीय क्रमांक – अंकिता निमजे(बी.एस.सी. प्रथम वर्ष)            |
|   | तृतीय क्रमांक – सुनैना कावरे (बी. कॉम द्वितीय वर्ष)           |
|   | काव्यवाचन रपर्धा                                              |
|   | प्रथम क्रमांक – संजना मानकर (बी.ए तृतीय वर्ष)                 |
|   | हिंतीय क्रमांक – रुतीका मराहे (बी.ए तृतीय वर्ष)               |
|   | तृतीय क्रमांक – मोहिनी येलेकर (बी. कॉंम प्रथम वर्ष)           |
|   | अनेकार्थी शब्द लेखन स्पर्धा                                   |
|   | प्रथम क्रमांक – अश्विनी जाबुवंत पिंदुरकर (बी. कॉम प्रथम वर्ष) |
|   | द्वितीय क्रमांक – रितु गजेंद्र बोरकर (बी.ए. द्वितीय वर्ष)     |
|   | गुतीय क्रमांक – सुनैना कावरे (बी. कॉम तृतीय वर्ष)             |
|   | चित्र रांगोळी स्पर्धा                                         |
|   | प्रथम कमांक – वैष्णवी बोकारे (बी. कॉम प्रथम वर्ष)             |
|   | द्वितीय क्रमांक – जान्हवी पुंडे (बी. कॉम प्रथम वर्ष)          |
|   | तृतीय क्रमांक — सानिया गणवीर (बी. कॉम प्रथम वर्ष)             |
| ß | of liter that the d                                           |

|   | हस्ताक्षर स्पर्धा   |                                                                                                                                                                                                                                                                                                                                                                                                                                                                         | Ð |
|---|---------------------|-------------------------------------------------------------------------------------------------------------------------------------------------------------------------------------------------------------------------------------------------------------------------------------------------------------------------------------------------------------------------------------------------------------------------------------------------------------------------|---|
|   | प्रथम क्रमांक – अ   | नन्या मनोहरे (बी. कॉम प्रथम वर्ष)                                                                                                                                                                                                                                                                                                                                                                                                                                       |   |
|   | द्वितीय क्रमांक – न | संजना मानकर (बी.ए. तृतीय वर्ष)                                                                                                                                                                                                                                                                                                                                                                                                                                          |   |
|   | तृतीय क्रमांक –प्रि | यंका धरममाळी (बी.कॉम प्रथम वर्ष)                                                                                                                                                                                                                                                                                                                                                                                                                                        |   |
|   | मराठी ऑनलाईन        | सामान्य ज्ञान स्पर्धा                                                                                                                                                                                                                                                                                                                                                                                                                                                   |   |
|   | प्रथम क्रमांक –     | 1. अपर्णा तरोणे (बी.कॉम द्वितीय वर्ष)<br>2. तनुजा रणदिवे (बी.ए. द्वितीय वर्ष)                                                                                                                                                                                                                                                                                                                                                                                           |   |
|   | 6                   | 1. श्रुती गणविर (बी.ए. द्वितीय वर्ष)<br>2. मेघा नारायणे (बी.ए. तृतीय वर्ष)<br>3. पुजा मनगटे (बी.ए. प्रथम वर्ष)                                                                                                                                                                                                                                                                                                                                                          |   |
|   |                     | <ol> <li>अनन्या अनिल गनोहरे (बी.कॉम प्रथम वर्ष)</li> <li>मानसी छोटु चौरवार (बी.एस.सी प्रथम वर्ष)</li> <li>आरिवनी जाबुंवत पिंदुरकर (बी.कॉम प्रथम वर्ष)</li> <li>आरिवनी जाबुंवत पिंदुरकर (बी.कॉम प्रथम वर्ष)</li> <li>जंकिता अशोक वानखेडे (बी.कॉम द्वितीय वर्ष)</li> <li>आंकिता अशोक वानखेडे (बी.कॉम द्वितीय वर्ष)</li> <li>आंकांशा अजय बागडे (बी.ए. द्वितीय वर्ष)</li> <li>प्रियंका प्रल्हाद गजभिये (बी.ए. प्रथम वर्ष)</li> <li>यसु इलिटकर (बी.ए. प्रथम वर्ष)</li> </ol> |   |
| 6 | ng latte            | Actor                                                                                                                                                                                                                                                                                                                                                                                                                                                                   |   |