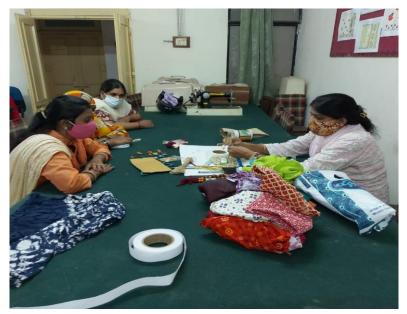

ABOVE: 20TH OCTOBER 2020 – FABRIC JEWELLARY WORKSHOP WAS ORGANIZED FOR MAHURZARI PEOPLE UNDER NSS BY DR. MRUNALINI KEDAR IN THE DEPARTMENT OF TEXTILE & CLOTHING AND FASHION DESIGN