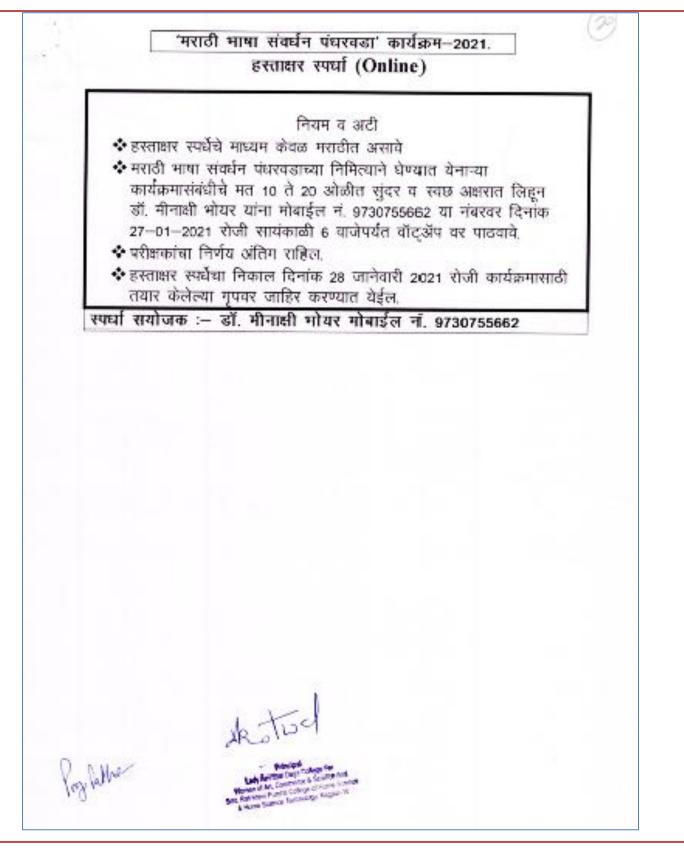

#### **Skill Education Programme**

The पंधरवडा included several Lectures along with different Competitions like काव्य वाचन स्पर्धा, निबंध स्पर्धा, अनेकार्थी शब्दलेखन स्पर्धा, वित्ररांगोळी स्पर्धा, हस्ताक्षर स्पर्धा and मराठी ऑनलाइन सामन्यज्ञान स्पर्धा. Dr. Ratnaprabha Anjangaonkar, Former Head, Department of Marathi of the College imparted knowledge on 'कथाकथन'. Mr. Anand Kumar Patil, Faulty, PGT Department of Mass Communication, RTM Nagpur University, Nagpur, Nagpur spoke about जाहिरात लेखन आणि जाहिरातिंचा समाजवार होणारा प्रभाव. Dr. Shubha Sathe, Faculty, Department of Marathi, Junior College addressed the gathering on स्वातंत्र्यवीर सावरकरांचे आत्माचरित्र: माझी जन्मठेप. Ms. Asidhara Lanjewar discussed her thoughts on the Marathi Play नटसमाट.

|   | हस्ताक्षर स्पर्धा   |                                                                                                                                                                                                                                                                                                                                                                                                                                                                         | Ð |
|---|---------------------|-------------------------------------------------------------------------------------------------------------------------------------------------------------------------------------------------------------------------------------------------------------------------------------------------------------------------------------------------------------------------------------------------------------------------------------------------------------------------|---|
|   | प्रथम क्रमांक – अ   | नन्या मनोहरे (बी. कॉम प्रथम वर्ष)                                                                                                                                                                                                                                                                                                                                                                                                                                       |   |
|   | द्वितीय क्रमांक – न | संजना मानकर (बी.ए. तृतीय वर्ष)                                                                                                                                                                                                                                                                                                                                                                                                                                          |   |
|   | तृतीय क्रमांक –प्रि | यंका धरममाळी (बी.कॉम प्रथम वर्ष)                                                                                                                                                                                                                                                                                                                                                                                                                                        |   |
|   | मराठी ऑनलाईन        | सामान्य ज्ञान स्पर्धा                                                                                                                                                                                                                                                                                                                                                                                                                                                   |   |
|   | प्रथम क्रमांक –     | 1. अपर्णा तरोणे (बी.कॉम द्वितीय वर्ष)<br>2. तनुजा रणदिवे (बी.ए. द्वितीय वर्ष)                                                                                                                                                                                                                                                                                                                                                                                           |   |
|   | 6                   | 1. श्रुती गणविर (बी.ए. द्वितीय वर्ष)<br>2. मेघा नारायणे (बी.ए. तृतीय वर्ष)<br>3. पुजा मनगटे (बी.ए. प्रथम वर्ष)                                                                                                                                                                                                                                                                                                                                                          |   |
|   |                     | <ol> <li>अनन्या अनिल गनोहरे (बी.कॉम प्रथम वर्ष)</li> <li>मानसी छोटु चौरवार (बी.एस.सी प्रथम वर्ष)</li> <li>आरिवनी जाबुंवत पिंदुरकर (बी.कॉम प्रथम वर्ष)</li> <li>आरिवनी जाबुंवत पिंदुरकर (बी.कॉम प्रथम वर्ष)</li> <li>जंकिता अशोक वानखेडे (बी.कॉम द्वितीय वर्ष)</li> <li>आंकिता अशोक वानखेडे (बी.कॉम द्वितीय वर्ष)</li> <li>आंकांशा अजय बागडे (बी.ए. द्वितीय वर्ष)</li> <li>प्रियंका प्रल्हाद गजभिये (बी.ए. प्रथम वर्ष)</li> <li>यसु इलिटकर (बी.ए. प्रथम वर्ष)</li> </ol> |   |
| 6 | ng latte            | Actor                                                                                                                                                                                                                                                                                                                                                                                                                                                                   |   |