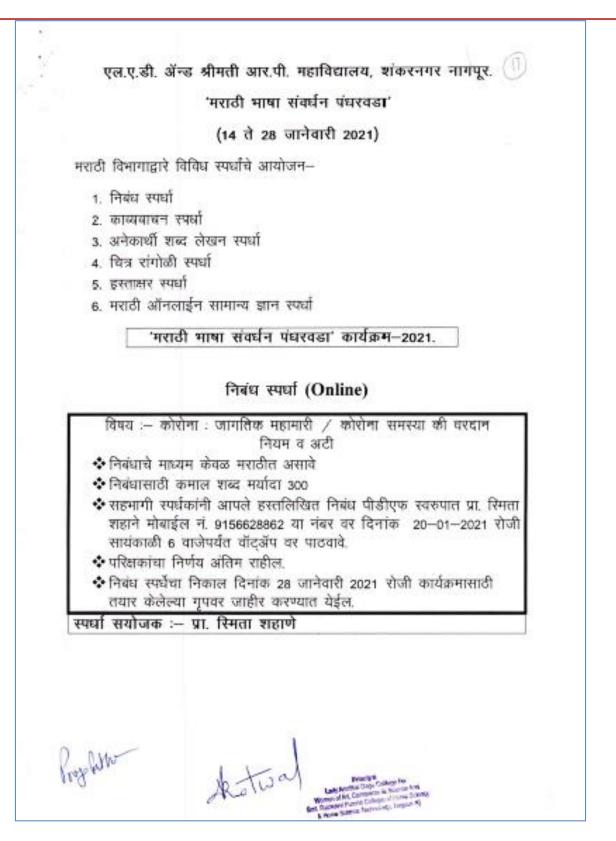

#### MARATHI BHASHA PANDHARWADA

#### Department of Marathi

**Academic Programmes** 

The Department organised online मराठी भाषा संवर्धन पंधरवडा

 from 14 to 28 January 2021. Dr. Mrunalini Bande, Former Head, Department of Marathi of the College inaugurated the workshop with her inaugural lecture titled 'मराठी आपेचे संवर्धन'.

#### **Skill Education Programme**

The पंधरवडा included several Lectures along with different Competitions like काव्य वाचन स्पर्धा, निबंध स्पर्धा, अनेकार्थी शब्दलेखन स्पर्धा, वित्ररांगोळी स्पर्धा, हस्ताक्षर स्पर्धा and मराठी ऑनलाइन सामन्यज्ञान स्पर्धा. Dr. Ratnaprabha Anjangaonkar, Former Head, Department of Marathi of the College imparted knowledge on 'कथाकथन'. Mr. Anand Kumar Patil, Faulty, PGT Department of Mass Communication, RTM Nagpur University, Nagpur, Nagpur spoke about जाहिरात लेखन आणि जाहिरातिंचा समाजवार होणारा प्रभाव. Dr. Shubha Sathe, Faculty, Department of Marathi, Junior College addressed the gathering on स्वातंत्र्यवीर सावरकरांचे आत्माचरित्र: माझी जन्मठेप. Ms. Asidhara Lanjewar discussed her thoughts on the Marathi Play नटसमाट.