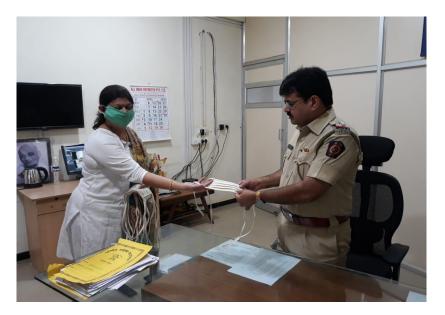

#### VISIT TO ADOPTED VILLAGE PIPALDHARA ON 03 OCTOBER 2020

L.A.D. & Smt. R.P. College for Women, Nagpur, celebrated a week long activity of "Joy of Giving" Week in the first week of October 2018. NSS Unit I, L. A. D. & Smt. R. P. College for Women, Shankar Nagar, Nagpur had organized a Programme under the aegis of DAAN Utsav on 03 October 2020 in Z.P. High School in its adopted Pipaldhara Village Tehsil- Hingna, Nagpur. The village has been adopted for development and progress. The Z.P. High School has classes from Standards I to VII and the College is extending a helping hand to the school authorities in the all-around development of students.

The food grain, washing powder, soaps and masks distribution was organized in the school premises. In this programme Sarpanch Shrimati Nalini Sherkure, Former Sarpanch of Pipaldhara village Shri Nilkanth Sadmake, Head Mistress Smt. M. Potdar, Senior teacher and members of the Gram Panchayat. Shri Suresh Zade, Shri Dhanal Kotawal Kendra Pramukh, were prominently present on the occasion.. Principal Dr. Deepali Kotwal and Vice Principal Mrs. Radhika Yelkawar lent active support and guidance in the organization of the program. Dr. D. Titarmare, Supervisor, Head of the Department of Physical Education and Sports, Dr. Vandana Pathak, Dr. Alka Dhondge, Dr. Neeta Kashyap, Ms. Nilima Waghmare, Dr. Rohini Kalikar, Shri Bharat Shrivas, Ku.Manisha Meshram, Ku. Kajal Tekade, Shri Thakre Bhau, and non-teaching staff worked hard for the success of the event. N.S.S. Unit I Coordinators, Ms. Varsha Bhujbal and Ms. Maya Meshram, conducted the distribution program.