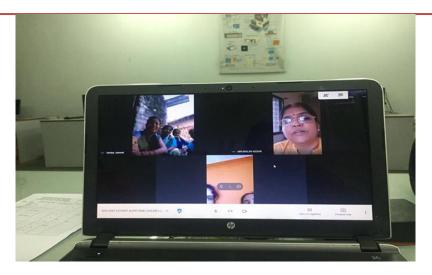

### EDU- DAAN

Edu-Daan : A lecture on online teaching methods given to staff of shrinivas public school. On 6 October 2020 a workshop on ' Assessment through Google Classroom' by Dr. Shreeja Kurup was conducted for the Teachers of Shrinivas Public School, Seminary Hills, Nagpur.

Twenty one Teachers participated in the programme. Mrs. Archana Nandapurkar, Head Mistress, Shrinivas Public School was prominently present during the event. This activity has equipped the teachers with a knowledge to conduct Examination and Evaluation of the same.