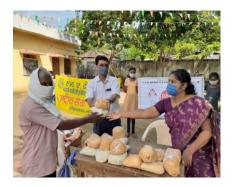

#### VISIT TO ADOPTED VILLAGE PIPALDHARA ON 03 OCTOBER 2020

L.A.D. & Smt. R.P. College for Women, Nagpur, celebrated a week long activity of "Joy of Giving" Week in the first week of October 2018. NSS Unit I, L. A. D. & Smt. R. P. College for Women, Shankar Nagar, Nagpur had organized a Programme under the aegis of DAAN Utsav on 03 October 2020 in Z.P. High School in its adopted Pipaldhara Village Tehsil- Hingna, Nagpur. The village has been adopted for development and progress. The Z.P. High School has classes from Standards I to VII and the College is extending a helping hand to the school authorities in the all-around development of students.

The food grain, washing powder, soaps and masks distribution was organized in the school premises. In this programme Sarpanch Shrimati Nalini Sherkure, Former Sarpanch of Pipaldhara village Shri Nilkanth Sadmake, Head Mistress Smt. M. Potdar, Senior teacher and members of the Gram Panchayat. Shri Suresh Zade, Shri Dhanal Kotawal Kendra Pramukh, were prominently present on the occasion.. Principal Dr. Deepali Kotwal and Vice Principal Mrs. Radhika Yelkawar lent active support and guidance in the organization of the program. Dr. D. Titarmare, Supervisor, Head of the Department of Physical Education and Sports, Dr. Vandana Pathak, Dr. Alka Dhondge, Dr. Neeta Kashyap, Ms. Nilima Waghmare, Dr. Rohini Kalikar, Shri Bharat Shrivas, Ku.Manisha Meshram, Ku. Kajal Tekade, Shri Thakre Bhau, and non-teaching staff worked hard for the success of the event. N.S.S. Unit I Coordinators, Ms. Varsha Bhujbal and Ms. Maya Meshram, conducted the distribution program.