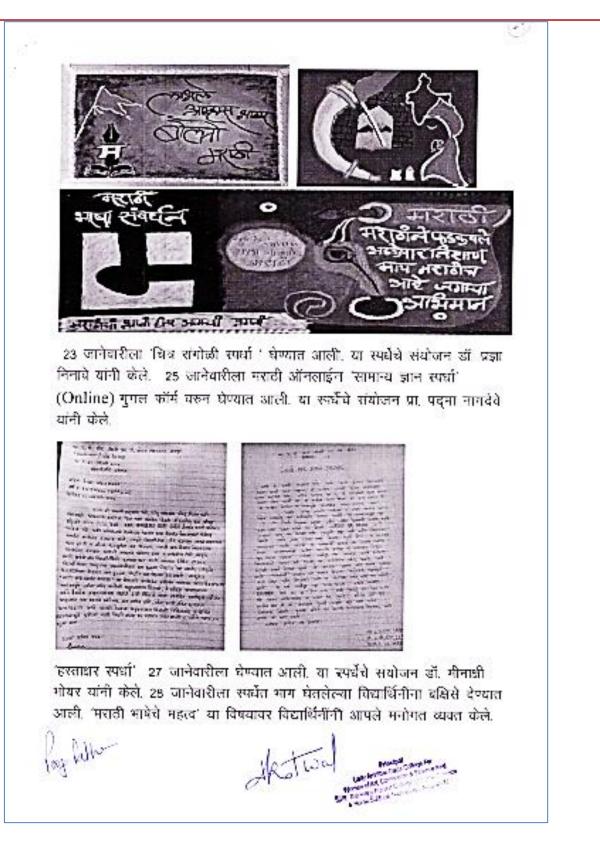

#### **Skill Education Programme**

The पंधरवडा included several Lectures along with different Competitions like काव्य वाचन स्पर्धा, निबंध स्पर्धा, अनेकार्थी शब्दलेखन स्पर्धा, वित्ररांगोळी स्पर्धा, हस्ताक्षर स्पर्धा and मराठी ऑनलाइन सामन्यज्ञान स्पर्धा. Dr. Ratnaprabha Anjangaonkar, Former Head, Department of Marathi of the College imparted knowledge on 'कथाकथन'. Mr. Anand Kumar Patil, Faulty, PGT Department of Mass Communication, RTM Nagpur University, Nagpur, Nagpur spoke about जाहिरात लेखन आणि जाहिरातिंचा समाजवार होणारा प्रभाव. Dr. Shubha Sathe, Faculty, Department of Marathi, Junior College addressed the gathering on स्वातंत्र्यवीर सावरकरांचे आत्माचरित्र: माझी जन्मठेप. Ms. Asidhara Lanjewar discussed her thoughts on the Marathi Play नटसमाट.

ह्या पंधरवडा अंतर्गत व्याख्यानमालेचे तसेच अनेक स्पर्धांचे आयोजन करण्यात आले. व्याख्यानमालेमध्ये साहित्यिक, विचारवंत आणि प्राध्यापक यांचा समावेश होता. काव्यवाचन स्पर्धा, निबंध स्पर्धा, अनेकार्थी शब्द लेखन स्पर्धा, चिन्न रांगोळी स्वर्धा, करतादार स्पर्धा व मराठी ऑनलाइन सामान्य झान स्पर्धा अशा विविध स्वर्धांचे आयोजन मराठी विभागाने केले तसेच डॉ. रत्नप्रभा अंजनगांवकर, माजी मराठी विभाग प्रमुख, एल.ए.डी. महाविद्यालय नागपूर यांनी 'कथाकथन' या विषयावर माहिती दिली. प्रा. आनंदकुमार पाठीत, जनसंवाद विभाग, रा.तु.म. नागपूर विद्यापीठ, नागपूर यांनी 'जाहिरात लेखन आणि जाहिरातींचा समाजावर होणारा प्रभाव' या विषयावर व्याख्यान दिले. डॉ. शुभा साठे, मराठी विभाग एल.ए.डी. ज्युनिअर महाविद्यालय नागपूर यांनी 'स्वातंत्र्यवीर सावरकरांचे आत्मनरित्त । गाऊ्री पाण्मठेप' या विषयाचा सर्खाल माहिती विद्यार्थिनींना दिली. प्रा. असिधारा लांजेवार यांनी 'नटसम्राट' (नाटक) या विषयावर व्याख्यान दिले.