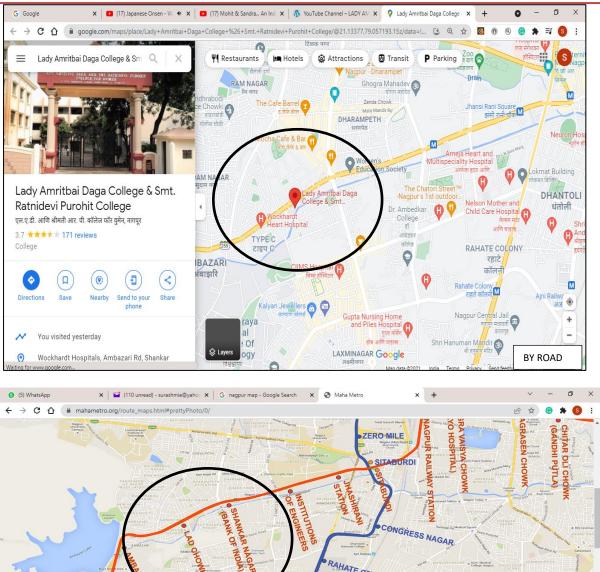

THE MAIN CAMPUS IS CENTRALLY LOCATED AND WELL CONNECTED TO MAIN CITY AREAS AND ALL MODES **OF TRANSPORT** 