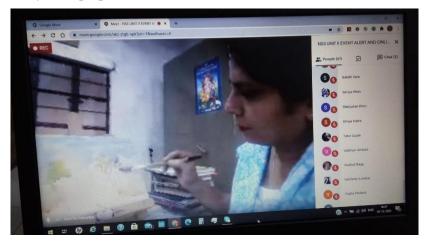

### EDU- DAAN

Edu-Daan : A lecture on online teaching methods given to staff of shrinivas public school. On 6 October 2020 a workshop on ' Assessment through Google Classroom' by Dr. Shreeja Kurup was conducted for the Teachers of Shrinivas Public School, Seminary Hills, Nagpur.

Twenty one Teachers participated in the programme. Mrs. Archana Nandapurkar, Head Mistress, Shrinivas Public School was prominently present during the event. This activity has equipped the teachers with a knowledge to conduct Examination and Evaluation of the same.