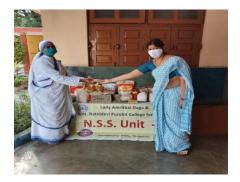

### HASYADAAN AND PREMDAAN AT OLD AGE HOME, KINGSWAY, NAGPUR

Video clip created by students of PG (HD) under the guidance of Dr. Nanda Rathi, Head – PG (HD), was shown to the inmates to spread joy and make the inmates happy in these difficult times. By sharing and caring and making them happy, gives us feeling of satisfaction. To create a bond of love and affection, cakes and sweets were gifted to the inmates. Sister Superior Lezie, in-charge and all the inmates were overwhelmed by our noble gesture. This event too was a great success despite it being the pandemic year . Reaching out to the needy is the focus of practicing this one Week Daan Utsav wherein LAD works as a team with dedication