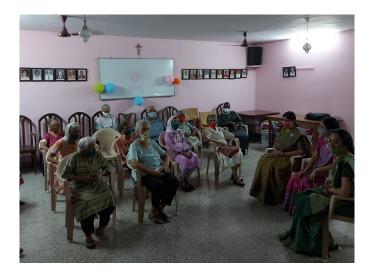

#### VISIT TO ADOPTED VILLAGE PIPALDHARA ON 03 OCTOBER 2020

L.A.D. & Smt. R.P. College for Women, Nagpur, celebrated a week long activity of "Joy of Giving" Week in the first week of October 2018. NSS Unit I, L. A. D. & Smt. R. P. College for Women, Shankar Nagar, Nagpur had organized a Programme under the aegis of DAAN Utsav on 03 October 2020 in Z.P. High School in its adopted Pipaldhara Village Tehsil- Hingna, Nagpur. The village has been adopted for development and progress. The Z.P. High School has classes from Standards I to VII and the College is extending a helping hand to the school authorities in the all-around development of students.

The food grain, washing powder, soaps and masks distribution was organized in the school premises. In this programme Sarpanch Shrimati Nalini Sherkure, Former Sarpanch of Pipaldhara village Shri Nilkanth Sadmake, Head Mistress Smt. M. Potdar, Senior teacher and members of the Gram Panchayat. Shri Suresh Zade, Shri Dhanal Kotawal Kendra Pramukh, were prominently present on the occasion.. Principal Dr. Deepali Kotwal and Vice Principal Mrs. Radhika Yelkawar lent active support and guidance in the organization of the program. Dr. D. Titarmare, Supervisor, Head of the Department of Physical Education and Sports, Dr. Vandana Pathak, Dr. Alka Dhondge, Dr. Neeta Kashyap, Ms. Nilima Waghmare, Dr. Rohini Kalikar, Shri Bharat Shrivas, Ku.Manisha Meshram, Ku. Kajal Tekade, Shri Thakre Bhau, and non-teaching staff worked hard for the success of the event. N.S.S. Unit I Coordinators, Ms. Varsha Bhujbal and Ms. Maya Meshram, conducted the distribution program.