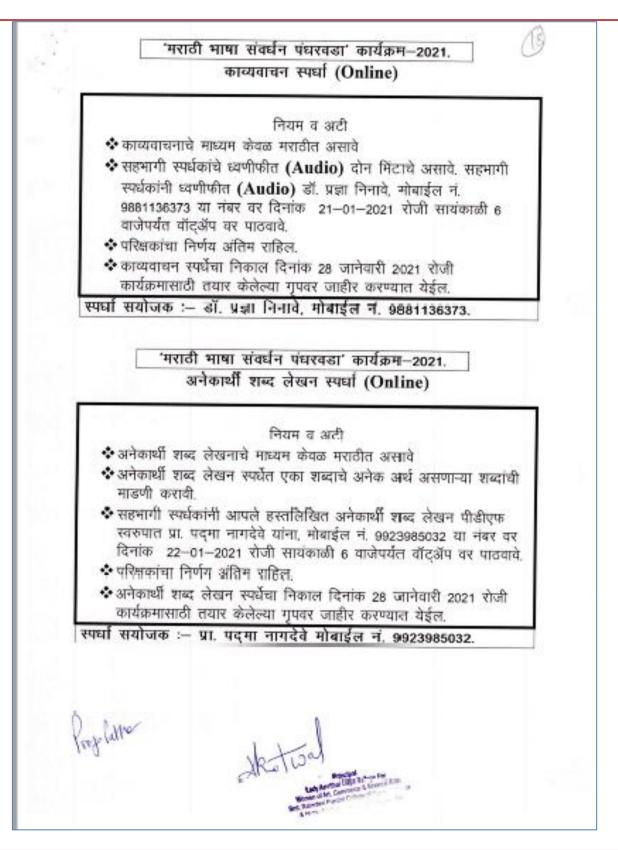

#### **Skill Education Programme**

The पंधरवडा included several Lectures along with different Competitions like काव्य वाचन स्पर्धा, निबंध स्पर्धा, अनेकार्थी शब्दलेखन स्पर्धा, वित्ररांगोळी स्पर्धा, हस्ताक्षर स्पर्धा and मराठी ऑनलाइन सामन्यज्ञान स्पर्धा. Dr. Ratnaprabha Anjangaonkar, Former Head, Department of Marathi of the College imparted knowledge on 'कथाकथन'. Mr. Anand Kumar Patil, Faulty, PGT Department of Mass Communication, RTM Nagpur University, Nagpur, Nagpur spoke about जाहिरात लेखन आणि जाहिरातिंचा समाजवार होणारा प्रभाव. Dr. Shubha Sathe, Faculty, Department of Marathi, Junior College addressed the gathering on स्वातंत्र्यवीर सावरकरांचे आत्माचरित्र: माझी जन्मठेप. Ms. Asidhara Lanjewar discussed her thoughts on the Marathi Play नटसमाट.